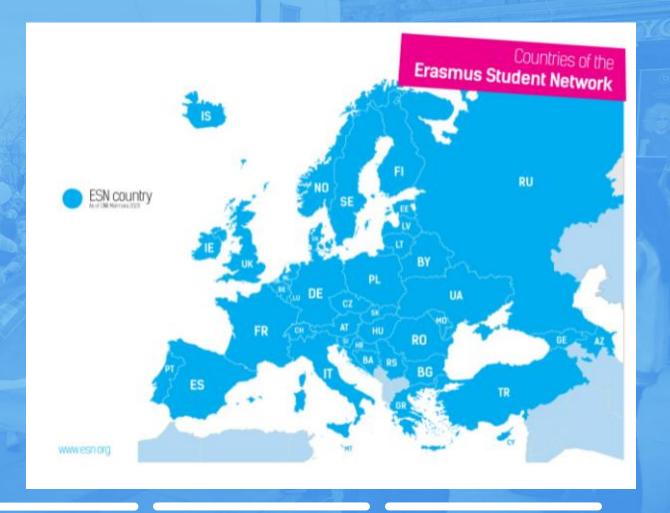

## Structure Erasmus Student Network

- 43 countries\*
- 1 of 28 local sections in
  - Poland
- Students helping
  - students