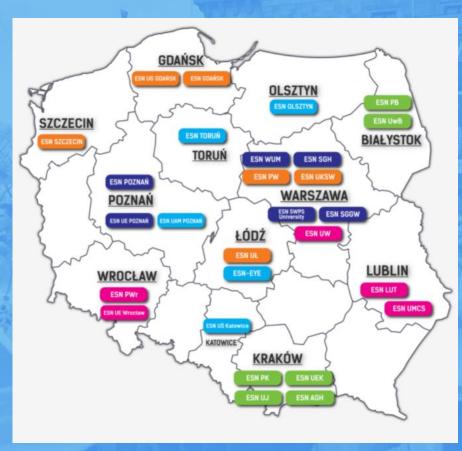

## Structure Erasmus Student Network

- 43 countries\*
- 1 of 28 local sections in
  - Poland
- Students helping
  - students