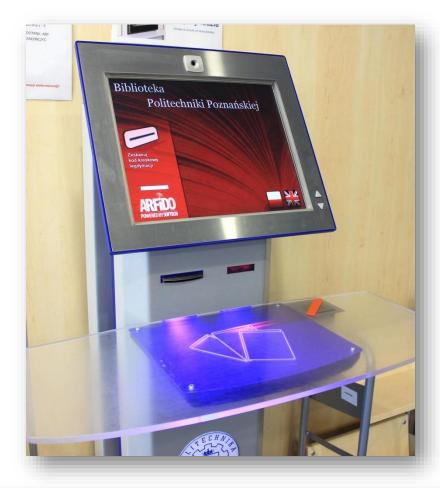

# Self-check (self-service borrowings in free access zone)

Thanks to RFID technology users may borrow materials themselves

#### To borrow book readers:

- must have valid library card,
- only books from free access zone may be borrowed by self-check stand,
- books from closed stock must be ordered via online catalogue

Biblioteka Politechniki Poznańskiej