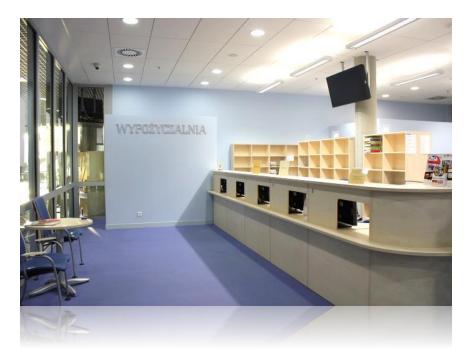

# Lending room (ground floor)

**Open**: Mon. – Fri. 9 a.m. – 8 p.m.; Sat. 9 a.m. – 2 p.m.

# **Circulation desk**

# Lending room

- Free acess to shelves for users,
- books in free access zone (older or not so popular books are in close stock)
- Self-check stand (self-borrowing of books)
- Computer workstations for searching library catalogue