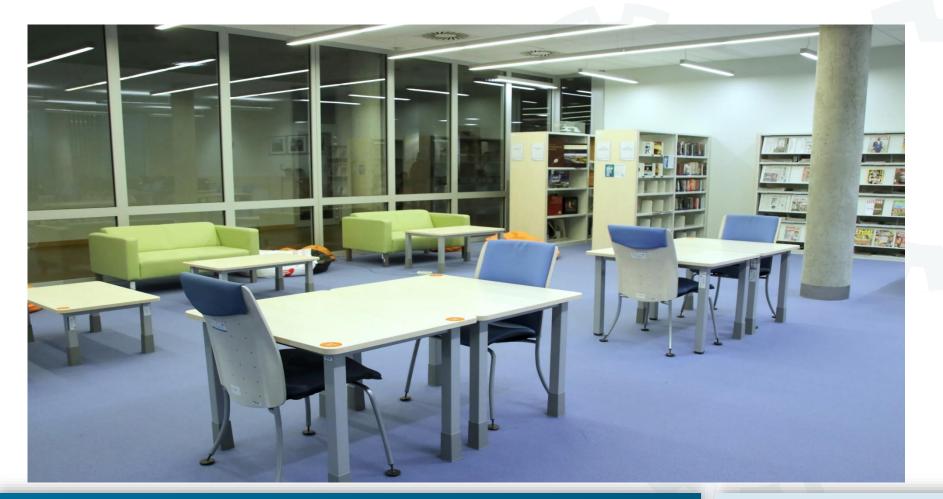

# Reading room (1st floor)

- access to library collections on the spot (books, journals, standards, newspapers)
- access to the Internet: e-resources, online catalogues, other sources of information
- study stands for students with disabilities
- group study rooms and individual work stations
- students may use their own laptops or borrow them at information stand