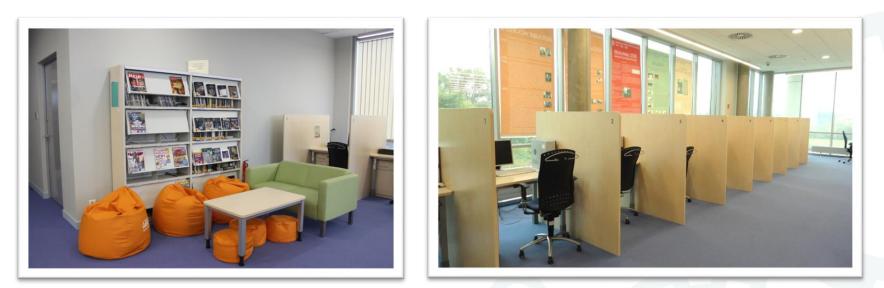

#### Reading room (1st floor)

**Open**: Mon. – Fri. 9 a.m. – 8 p.m.; Sat. 9 a.m. – 2 p.m.

#### Free access zone to:

- books
- special collection of books in English language
- journals (not older than four years)
- standards

#### Close stock of:

 older books and journals (to request an item from closed stock readers will need to fill in a form

# Reading room (1st floor)

- access to library collections on the spot (books, journals, standards, newspapers)
- access to the Internet: e-resources, online catalogues, other sources of information
- study stands for students with disabilities
- group study rooms and individual work stations
- students may use their own laptops or borrow them at information stand

### Reading room (1st floor) Chillout zone