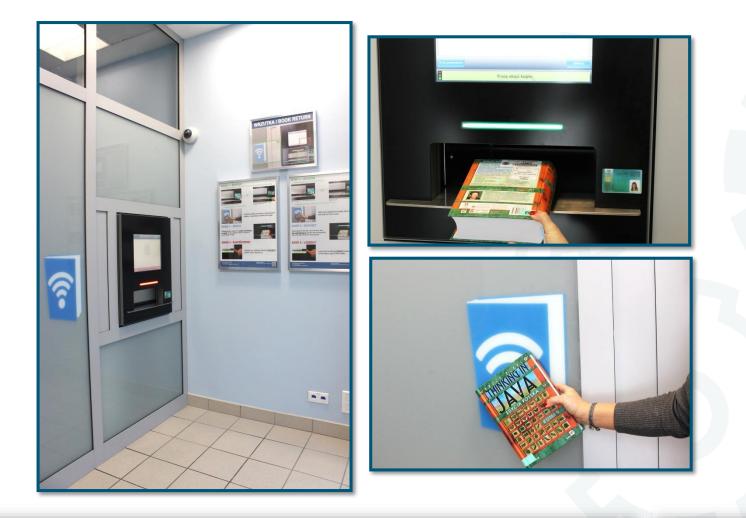

# Self-return of books 24h/7

(currently the only option to return books)

-the entrance to the self-return of books facing the sports hall (the entrance is on the left side of the library building)

- -in order to enter, when the library is closed, you need to use the Electronic Student ID Card
- -presently, books borrowed from the library can only be returned this way (not at circulation desk)

### Self-return of books 24h/7 – inside view