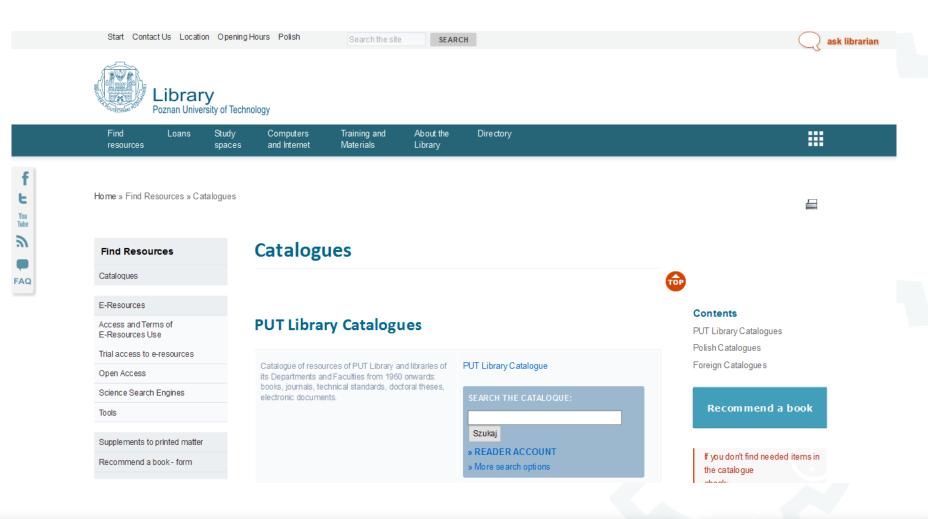

# Lending room

- Free acess to shelves for users,
- books in free access zone (older or not so popular books are in close stock)
- Self-check stand (self-borrowing of books)
- Computer workstations for searching library catalogue

#### Lending room – books in free access zone

- •There are textbooks, materials recommended by our academic teachers, language and topic dictionaries (with pressmark "W")
- •The collection is arranged in 12 main subject domains marked with letter A to P •Each subject domain is futher subdivided into parts
- •The books on the shelf are arranged in increasing pressmarks
- •Students have free access to shelves they can browse the shelves, find a book and borrow it themselves by self-service borrowings machine or with help of librarian in circulation desk
- •Materials from free access collection can be borrowed for longer period (about six months)
- •Each title has one copy of short-time lendings (fortnight lendings)
- •The books from free access zone can't be reserved by online catalogue
- •Book returns are only made through the self-return of books machine