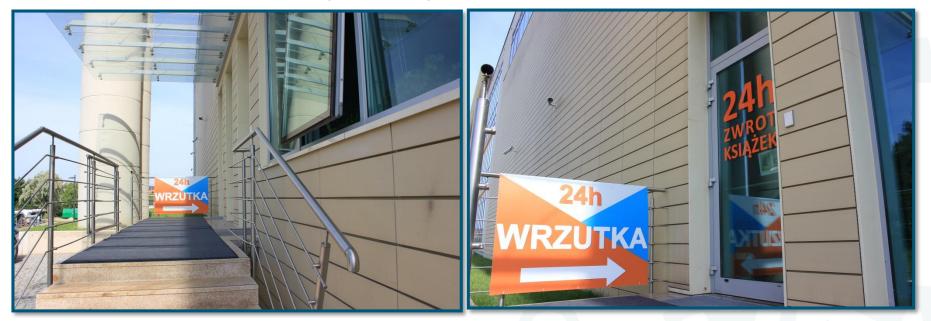

# Self-return of books 24h/7

(currently the only option to return books)

-the entrance to the self-return of books facing the sports hall (the entrance is on the left side of the library building)

- -in order to enter, when the library is closed, you need to use the Electronic Student ID Card
- -presently, books borrowed from the library can only be returned this way (not at circulation desk)

### Self-return of books 24h/7 – inside view