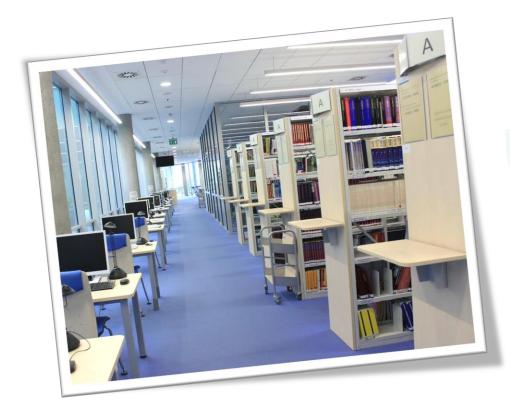

# Lending room

- Free acess to shelves for users,
- books in free access zone (older or not so popular books are in close stock)
- Self-check stand (self-borrowing of books)
- Computer workstations for searching library catalogue

#### Lending room – books in free access zone

- •There are textbooks, materials recommended by our academic teachers, language and topic dictionaries (with pressmark "W")
- •The collection is arranged in 12 main subject domains marked with letter A to P •Each subject domain is futher subdivided into parts
- •The books on the shelf are arranged in increasing pressmarks
- •Students have free access to shelves they can browse the shelves, find a book and borrow it themselves by self-service borrowings machine or with help of librarian in circulation desk
- •Materials from free access collection can be borrowed for longer period (about six months)
- •Each title has one copy of short-time lendings (fortnight lendings)
- •The books from free access zone can't be reserved by online catalogue
- •Book returns are only made through the self-return of books machine