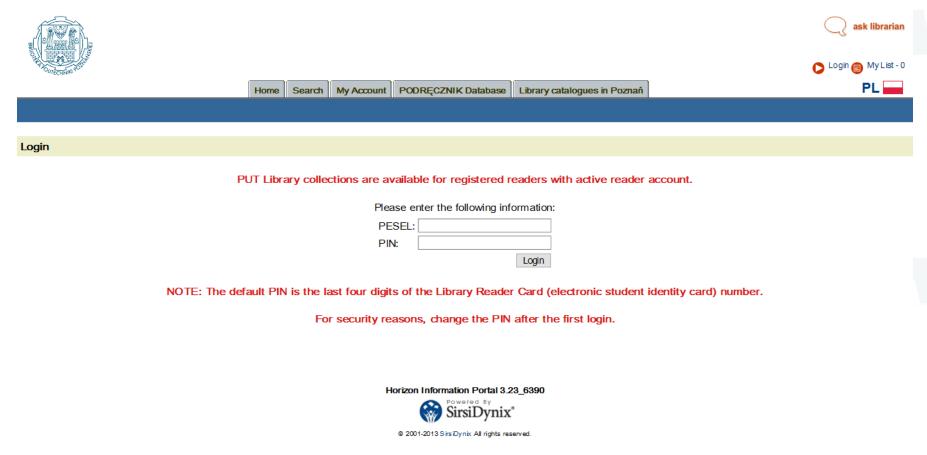

### **User registration**

Readers can apply for admission at the Circulation Desk throughout a year.

#### ID card & money (12 zł) = Valid Reader Card/Account

Reader Account is active from the day of renewal to 31st October of the next academic year.

#### Ordering a copy of an article from journal

|                                                                                                                     |                         |                                   |                                | ask librarian         |  |  |  |  |  |
|---------------------------------------------------------------------------------------------------------------------|-------------------------|-----------------------------------|--------------------------------|-----------------------|--|--|--|--|--|
| The United and the                                                                                                  |                         |                                   |                                | 🜔 Login 🗐 My List - 0 |  |  |  |  |  |
|                                                                                                                     | Home Search My A        | ccount PODRĘCZNIK Databas         | E Library catalogues in Poznań | PL 🚃                  |  |  |  |  |  |
|                                                                                                                     |                         |                                   |                                |                       |  |  |  |  |  |
| L a sia                                                                                                             |                         |                                   |                                |                       |  |  |  |  |  |
| Login                                                                                                               |                         |                                   |                                |                       |  |  |  |  |  |
|                                                                                                                     | PUT Library collections | are available for registered      | readers with active reader acc | ount.                 |  |  |  |  |  |
|                                                                                                                     |                         | Please enter the following i      | nformation:                    |                       |  |  |  |  |  |
|                                                                                                                     |                         | PESEL:                            |                                |                       |  |  |  |  |  |
| PIN:                                                                                                                |                         |                                   |                                |                       |  |  |  |  |  |
| Login                                                                                                               |                         |                                   |                                |                       |  |  |  |  |  |
| NOTE: The default PIN is the last four digits of the Library Reader Card (electronic student identity card) number. |                         |                                   |                                |                       |  |  |  |  |  |
| For security reasons, change the PIN after the first login.                                                         |                         |                                   |                                |                       |  |  |  |  |  |
|                                                                                                                     |                         |                                   |                                |                       |  |  |  |  |  |
|                                                                                                                     |                         |                                   |                                |                       |  |  |  |  |  |
|                                                                                                                     |                         |                                   |                                |                       |  |  |  |  |  |
| Horizon Information Portal 3.23_6390                                                                                |                         |                                   |                                |                       |  |  |  |  |  |
| SirsiDynix"                                                                                                         |                         |                                   |                                |                       |  |  |  |  |  |
|                                                                                                                     |                         | © 2001-2013 SirsiDynix All rights | reserved.                      |                       |  |  |  |  |  |
|                                                                                                                     |                         |                                   |                                |                       |  |  |  |  |  |
|                                                                                                                     |                         |                                   |                                |                       |  |  |  |  |  |