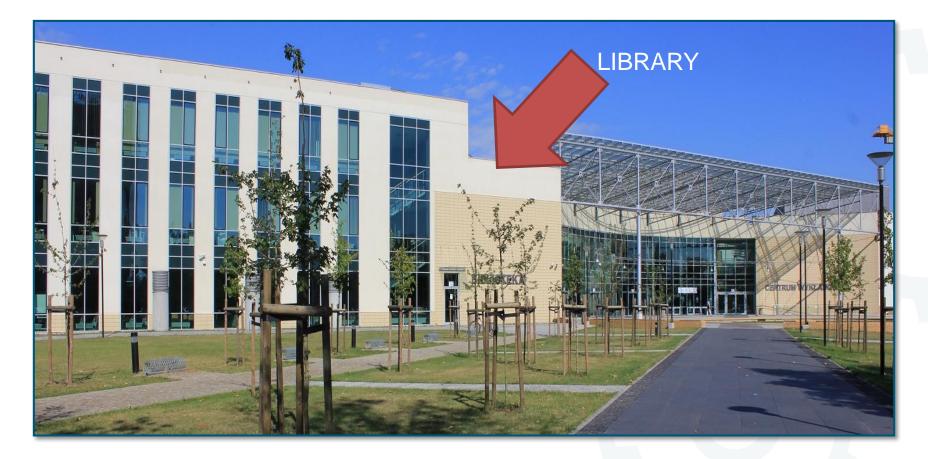

# Poznan University of Technology Library Address: Piotrowo street 2, Poznan

### **Conference and Lecture Centre and the Library**