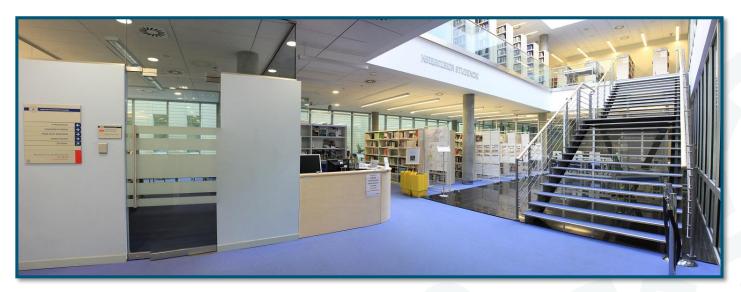

# **Basic information**

- the library is located on two floors: ground floor – Lending library first floor – Reading room, Chillout zone
- opened 6 days a week:
   Monday Friday 9 a.m. 8 p.m.
   Saturday 9 a.m. 2 p.m.