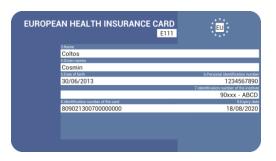

### Take your proof of health insurance:

• the European Health Insurance Card (for UE citizens)

 or copy of the agreement with the last month payment sheet