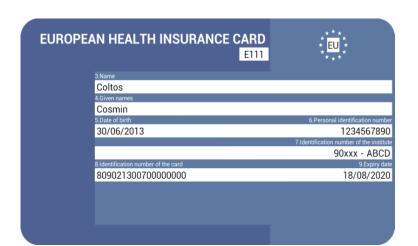

### Take your proof of health insurance:

• the European Health Insurance Card (for UE citizens)

 or copy of the agreement with the last month payment sheet