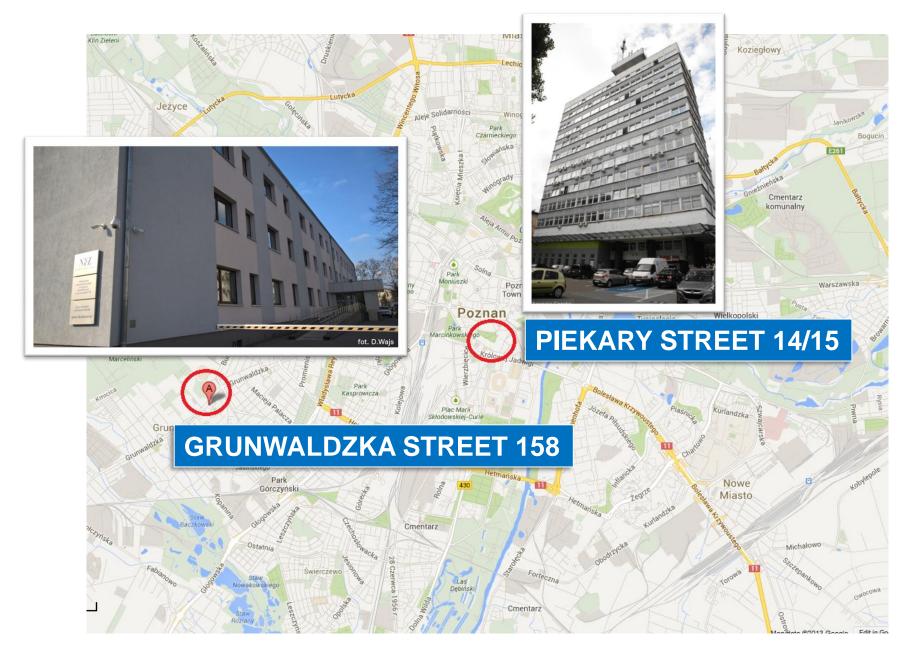

#### National Health Fund: offices in Poznań

How to get health insurance?

#### Required documents:

- certificate issued by the Polish university
- passport or residence card

61-823 Poznań, Piekary Street 14/15

**(**) 61/655 44 44