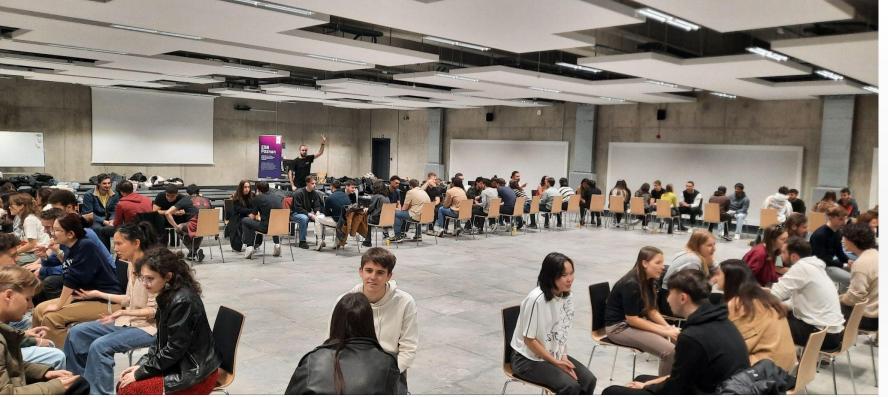

**NordVPN**<sup>®</sup>

**ESNcard** 

Member of the

The first event where we meet foreign students is Integration Week. This is a series of daily events aimed at integration and getting to know Poznań. Traditionally, IW is held on the first week of the semester, with about 60-80 participants.

Each Integration Week may consist of different events, depending on how the organizational process goes from our side. From semester to semester we try to operate more efficiently and create more interesting events. Examples of IW activities include: Speed Friending, Karaoke, Roller Skates, International Dinner, Polish Evening, Board Games.