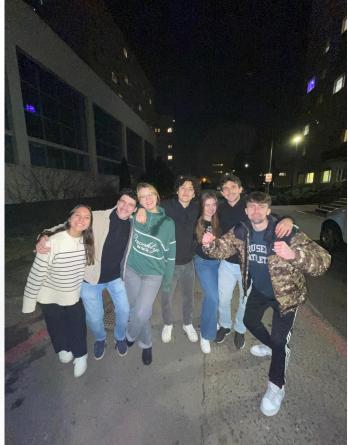

**NordVPN**<sup>®</sup>

**ESNcard** 

Member of the

The first event where we meet foreign students is Integration Week. This is a series of daily events aimed at integration and getting to know Poznań. Traditionally, IW is held on the first week of the semester, with about 60-80 participants.

Each Integration Week may consist of different events, depending on how the organizational process goes from our side. From semester to semester we try to operate more efficiently and create more interesting events. Examples of IW activities include: Speed Friending, Karaoke, Roller Skates, International Dinner, Polish Evening, Board Games.

#### In addition to the welcome event, we organize events during the semester.