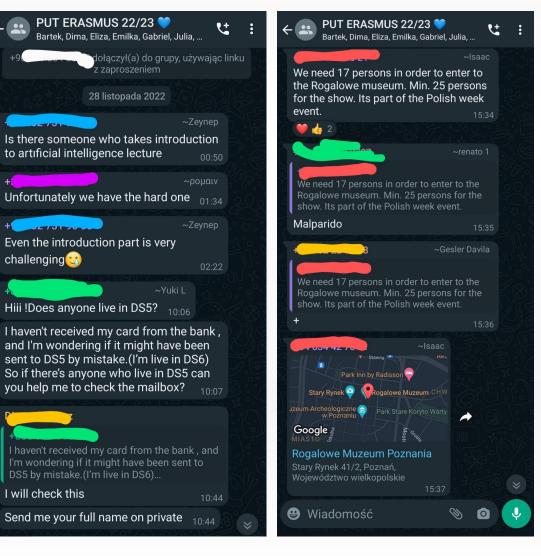

### What do we do?

The first and basic step we take when contacting Erasmus students is to set up a **group on WhatsApp**. This is a space for them to solve problems and make contacts.

We run the **ESN Buddy program.** It consists of a virtual connection between a student from Poznań (Mentor) and a student coming under the Erasmus+ program (Mentee).

**NordVPN**<sup>®</sup>

**ESNcard** 

Member of the

The first event where we meet foreign students is Integration Week. This is a series of daily events aimed at integration and getting to know Poznań. Traditionally, IW is held on the first week of the semester, with about 60-80 participants.

Each Integration Week may consist of different events, depending on how the organizational process goes from our side. From semester to semester we try to operate more efficiently and create more interesting events. Examples of IW activities include: Speed Friending, Karaoke, Roller Skates, International Dinner, Polish Evening, Board Games.