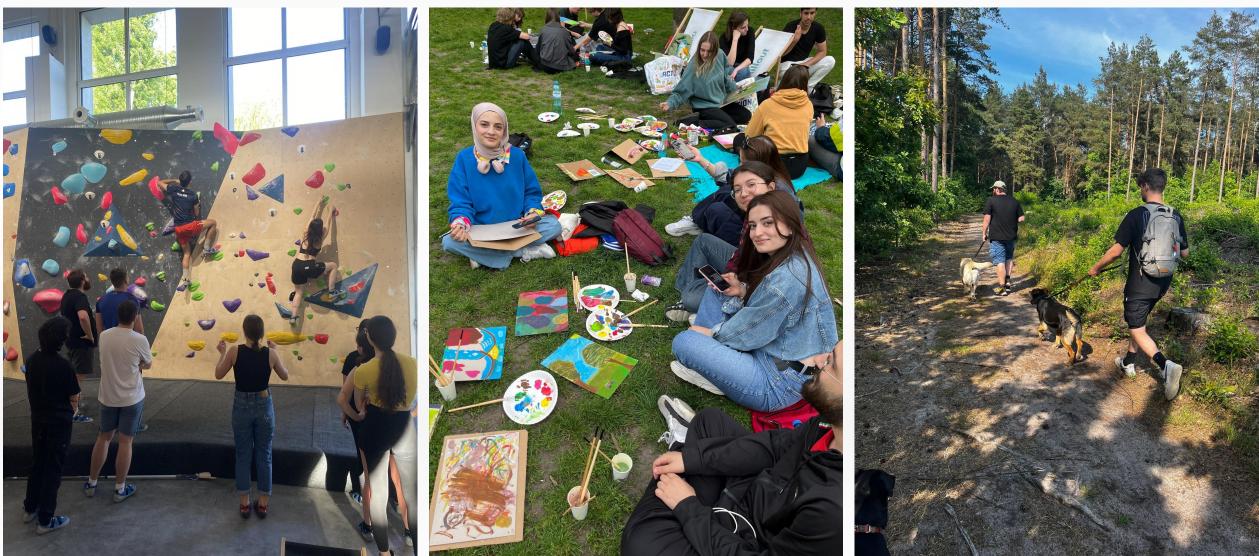

|
|  |                                       |





**NordVPN**<sup>®</sup>

**ESNcard** 

Member of the

The first event where we meet foreign students is Integration Week. This is a series of daily events aimed at integration and getting to know Poznań. Traditionally, IW is held on the first week of the semester, with about 60-80 participants.







Each Integration Week may consist of different events, depending on how the organizational process goes from our side. From semester to semester we try to operate more efficiently and create more interesting events. Examples of IW activities include: Speed Friending, Karaoke, Roller Skates, International Dinner, Polish Evening, Board Games.





#### In addition to the welcome event, we organize events during the semester.













#### Our social media

Facebook



www.facebook.com/esn.poznan

Instagram



www.instagram.com/esn.poznan



## Thanks for your time :)

#### Questions? Contact us: board.poznan@esn.pl