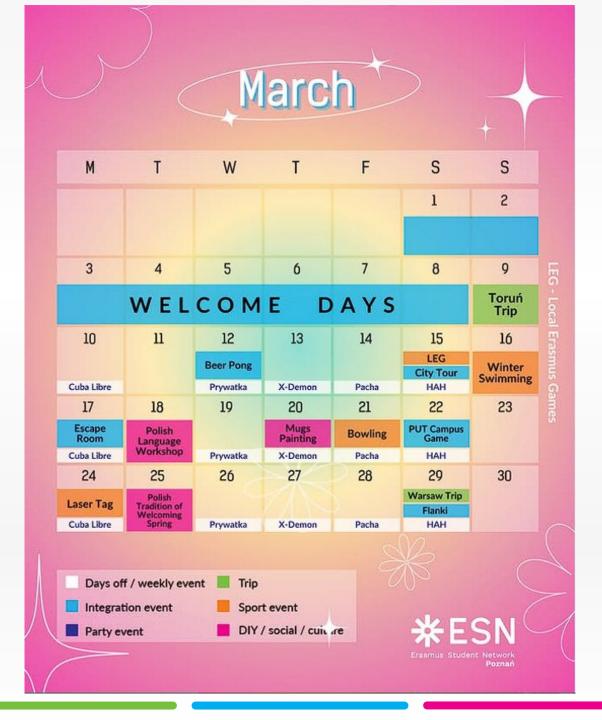

|
|  |                                       |





**NordVPN**<sup>®</sup>

**ESNcard** 

Member of the

The first event where we meet foreign students is Integration Week. This is a series of daily events aimed at integration and getting to know Poznań. Traditionally, IW is held on the first week of the semester, with about 60-80 participants.







Each Integration Week may consist of different events, depending on how the organizational process goes from our side. From semester to semester we try to operate more efficiently and create more interesting events. Examples of IW activities include: Speed Friending, Karaoke, Roller Skates, International Dinner, Polish Evening, Board Games.





#### In addition to the welcome event, we organize events during the semester.













#### Our social media

Facebook



www.facebook.com/esn.poznan

Instagram



www.instagram.com/esn.poznan



## Thanks for your time :)

#### Questions? Contact us: board.poznan@esn.pl