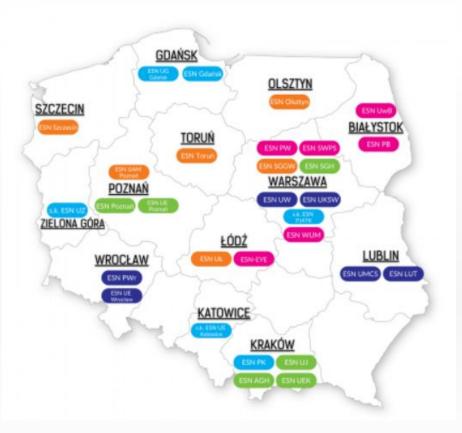

# There are over 500 similar groups in 44 countries. In Poland there are 29 of them so far. In Poznań – 3. We're all connected in ESN brand.